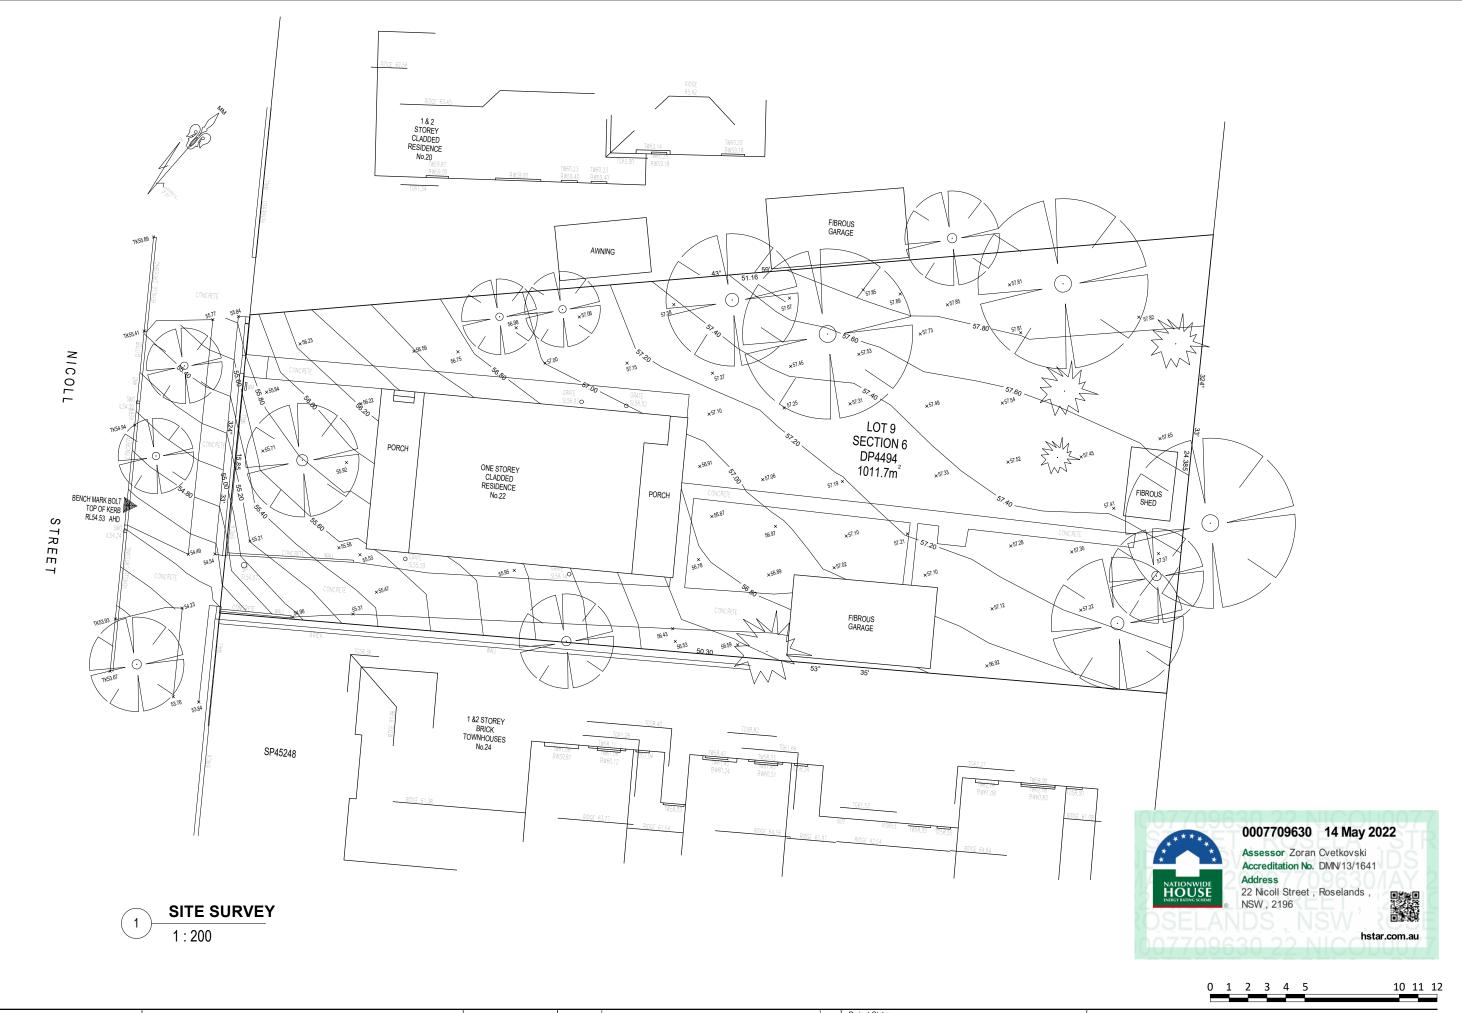

| е        |  |
|----------|--|
| f.       |  |
|          |  |
| f<br>ill |  |
| w        |  |

|                                   |                                                | Project Status:                       | Drawing Name:                                                                                     |                                                                                                                       |                                                                                          | Current Revision:                                                                                                              |
|-----------------------------------|------------------------------------------------|---------------------------------------|---------------------------------------------------------------------------------------------------|-----------------------------------------------------------------------------------------------------------------------|------------------------------------------------------------------------------------------|--------------------------------------------------------------------------------------------------------------------------------|
|                                   |                                                | DEVELOPMENT APPLICATION               | EXISTING SITE PLAN                                                                                |                                                                                                                       | Α                                                                                        |                                                                                                                                |
|                                   |                                                | Project:                              | Client:                                                                                           |                                                                                                                       |                                                                                          | Project Start Date:                                                                                                            |
|                                   |                                                | Chidiac Duplex                        | Mr Robert Chidiac                                                                                 |                                                                                                                       |                                                                                          | Issue Date                                                                                                                     |
|                                   |                                                | Location:                             | Drawn & Checked by:                                                                               | Scale:                                                                                                                | Project No.                                                                              | Drawing No.                                                                                                                    |
| ISSUE FOR DEVELOPMENT APPLICATION | A                                              | Ecodion.                              | Diawir a Checked by.                                                                              | oddic.                                                                                                                | i iojoot iio.                                                                            | <u> </u>                                                                                                                       |
| Description:                      | Rev:                                           | 22 Nicoll Street, Roaselands NSW 2196 | UJ                                                                                                | 1:200                                                                                                                 | 2202                                                                                     | A002                                                                                                                           |
|                                   | ISSUE FOR DEVELOPMENT APPLICATION Description: |                                       | DEVELOPMENT APPLICATION  Project: Chidiac Duplex  ISSUE FOR DEVELOPMENT APPLICATION  A  Location: | DEVELOPMENT APPLICATION  Project: Chidiac Duplex  ISSUE FOR DEVELOPMENT APPLICATION  A  Location: Drawn & Checked by: | DEVELOPMENT APPLICATION  Project: Chidiac Duplex    SSUE FOR DEVELOPMENT APPLICATION   A | DEVELOPMENT APPLICATION  Project: Chidiac Duplex  ISSUE FOR DEVELOPMENT APPLICATION  A  Drawn & Checked by: Scale: Project No. |